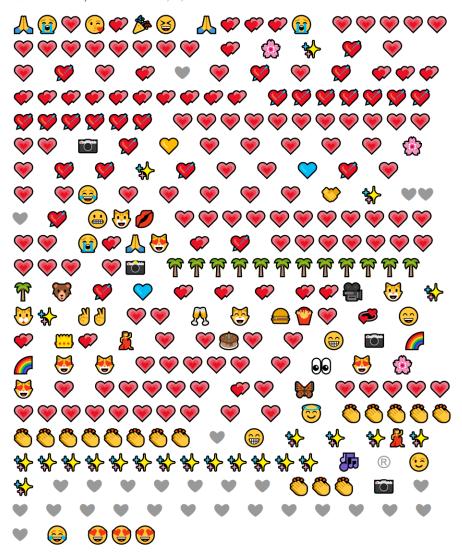

### 5. Taylor Swift @taylorswift13

02.09.2019 136 emoji tweets • 319 tweets • 84,574,463 followers

The »100+ most followed celebs« gives an overview of the tweeted emojis for each celeb. The emojis shown represent the respective tweet. The selection of tweeted emojis by Taylor Swift is shown as an example.