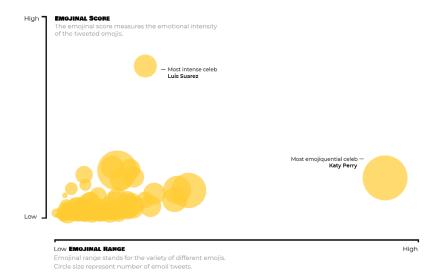

### THE 💮 EMOJINALITY MEASURE 📏

The bubble chart sets the emojinal range, the number of emoji tweets and the emojinal score of the tweeted emojis for each celebrity in relation. The emojinal score represents the emotional intensity of the tweeted emojis.