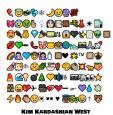

The emoji bar chart shows which emojis each celebrity uses. Each emoji used is shown only once. In this way the emojinal range or the variance of the tweeted emojis becomes visible. Katy Perry uses many different emojis and has the highest emojinal range compared to all other celebs.