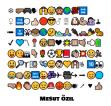

The emoji bar chart shows which emojis each celebrity uses. Each emoji used is shown only once. In this way the emojinal range or the variance of the tweeted emojis becomes visible. Katy Perry uses many different emojis and has the highest emojinal range compared to all other celebs.