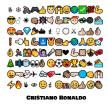

The emoji bar chart shows which emojis each celebrity uses. Each emoji used is shown only once. In this way the emojinal range or the variance of the tweeted emojis becomes visible. Katy Perry uses many different emojis and has the highest emojinal range compared to all other celebs.