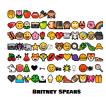

The emoji bar chart shows which emojis each celebrity uses. Each emoji used is shown only once. In this way the emojinal range or the variance of the tweeted emojis becomes visible. Katy Perry uses many different emojis and has the highest emojinal range compared to all other celebs.